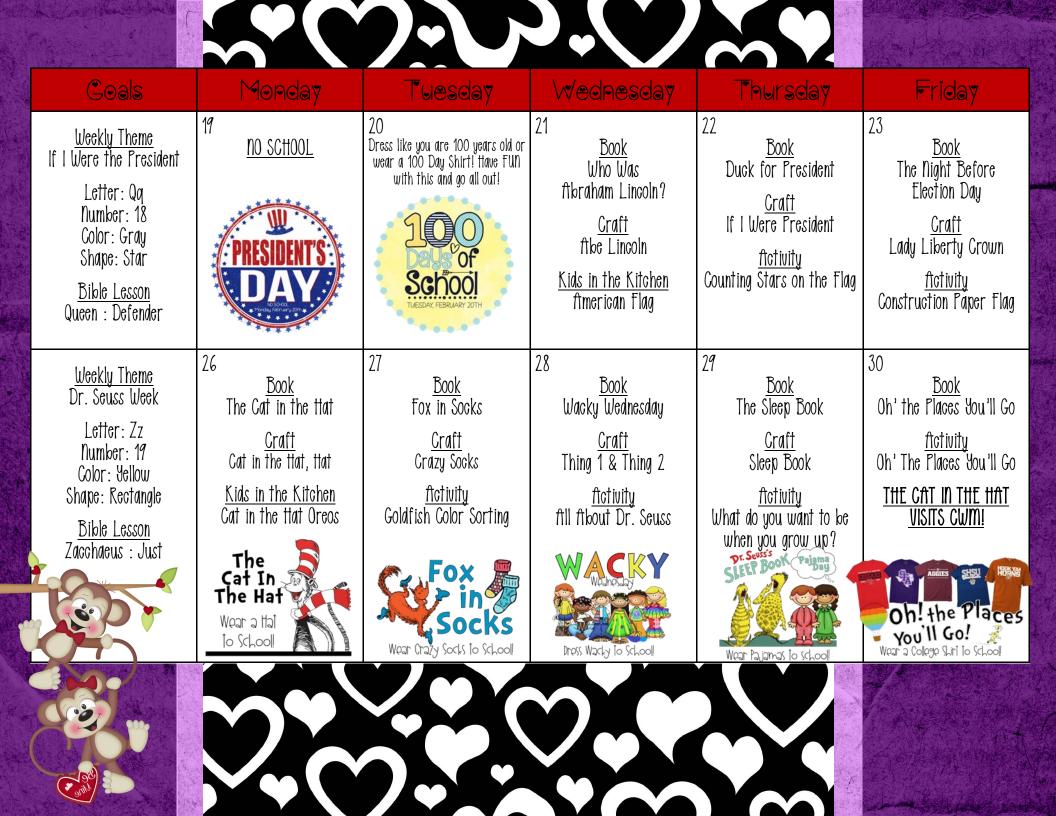

| DE D   |                                         |                                          |                                                                                                                                                                                          |                                                |                                          |
|--------------------------------------------|-----------------------------------------|------------------------------------------|------------------------------------------------------------------------------------------------------------------------------------------------------------------------------------------|------------------------------------------------|------------------------------------------|
| Coals<br>Weekly Theme                      | 5<br>Book                               | G<br>Book                                | Wednesday<br>7<br><u>Book</u>                                                                                                                                                            | Thursday<br>8<br><u>Book</u>                   | Friday<br>9<br><u>Book</u>               |
| Community Helpers                          | When I Grow Up!                         | Doctor Maisy                             | Lil' firmy Solider                                                                                                                                                                       | Dot the Fire Dog                               | We Need Police Officers                  |
| Letter: Xx<br>Number: 16<br>Color: Red     | <u>Craft</u><br>When I Grow Up Book     | <u>Craft</u><br>Doctor's Bag             | <u>Craft</u><br>Soldier                                                                                                                                                                  | <u>Craft</u><br>Fireman Hat                    | <u>Craft</u><br>Police Car               |
| Shape: Octagon                             | <u>ftctivity</u><br>Community Helper    | <u>ftctivity</u><br>Listen to Your Heart | <u>ftctivity</u><br>Military Match Up                                                                                                                                                    | <u>fictivity</u><br>Fire Truck Number Puzzle   | <u>fictivity</u><br>Police Car By Number |
| <u>Bible Lesson</u><br>Crucifix : Merciful | Job Matching<br><u>TEACHER</u>          | <u>physician assistant</u>               | EMERGENCY RESPONSE<br>& ARMED FORCES                                                                                                                                                     | <u>FIRE DEPARTMENT</u>                         | <u>POLICE DEPARTMENT</u>                 |
| <u>Weekly Theme</u><br>Love One ftnother   | 12<br><u>Book</u><br>Minnie's Valentine | 13<br>I Love You More Each Day           | 14<br><u>VALENTINES DAY PARTY</u><br>• Send Lunch & Water Cups                                                                                                                           | 15<br><u>Book</u><br>Grover, Messenger of Love | 16<br><u>Book</u><br>That's Love         |
| Letter: Vu<br>Number: #17                  | <u>Craft</u><br>Marble Painted Heart    | <u>Craft</u><br>I Love You to Pieces     | <ul> <li>Send Lunch &amp; Water Cups</li> <li>Dessert: lee Gream Sundae</li> <li>Send Decorated Valentine Box</li> <li>Send Valentines for Friends (13) ftddress: To a Friend</li> </ul> | <u>Craft</u><br>tteart Shape Puppy             | <u>Craft</u><br>I Love You               |
| Color: Pink<br>Shape: tteart               | <u>ftctivity</u>                        | fictivity                                | From: Your Child's Name                                                                                                                                                                  | <u>ftctivity</u>                               | <u>Kids in the Kitchen</u>               |
| <u>Bible Lesson</u><br>Vine : True Vine    | Things We Love                          | What Do you Love?                        | MDVSDAY IERIARY 1411                                                                                                                                                                     | Candy Heart Sorting                            | Love Bug Oreos                           |
|                                            |                                         |                                          |                                                                                                                                                                                          |                                                |                                          |