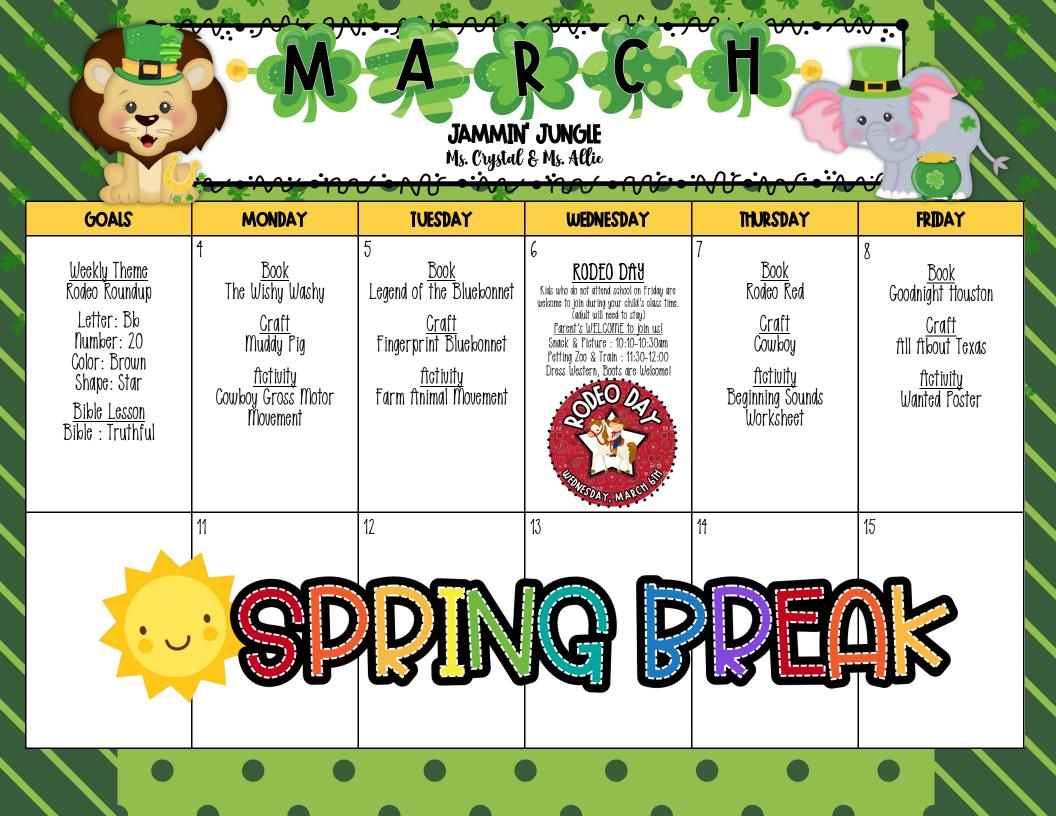

| GOALS                                                                                                                                                                     | MONDAY                                                                                                                        | TUESDAY                                                                                                                         | WEDNESDAY                                                                                           | THURSDAY                                                                                                                                                                                                            | FRIDAY